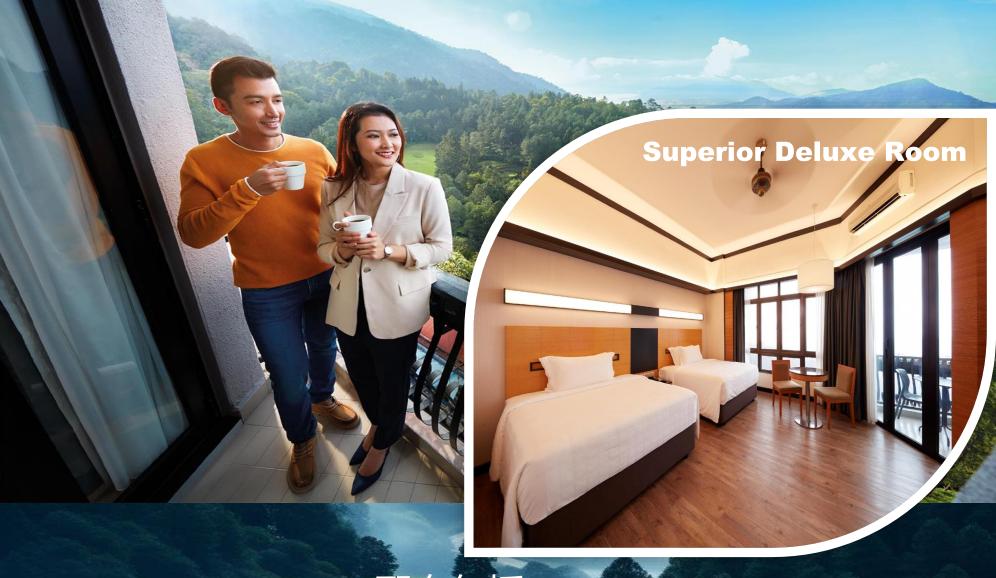

#### Resort World Awana Superior Deluxe Room

#### With Dining Table Ideal For Two Adults Only

#### **Facilities & Amenities**

- > Tv With Satellite Tv Programmes (Astro)
- > In-house Movies Channel
- Complimentary High Speed WIFI Access
- > In-house Telephone
- Hair Dryer
- Tea & Coffee Making Facilities
- Electric Water Kettle
- > Safe Box
- Standing Shower
- Dining Table
- Mini Fridge
- Air-conditioned