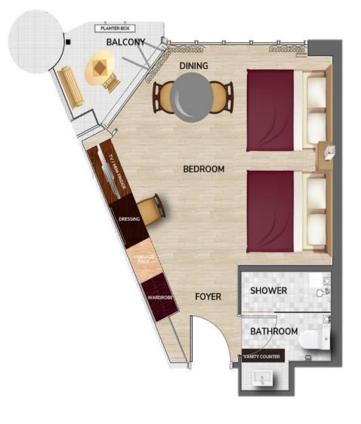

#### Resort World Awana Superior Deluxe Room

#### With Dining Table Ideal For Two Adults Only

#### **Facilities & Amenities**

- > Tv With Satellite Tv Programmes (Astro)
- > In-house Movies Channel
- Complimentary High Speed WIFI Access
- > In-house Telephone
- Hair Dryer
- Tea & Coffee Making Facilities
- Electric Water Kettle
- > Safe Box
- Standing Shower
- Dining Table
- Mini Fridge
- Air-conditioned