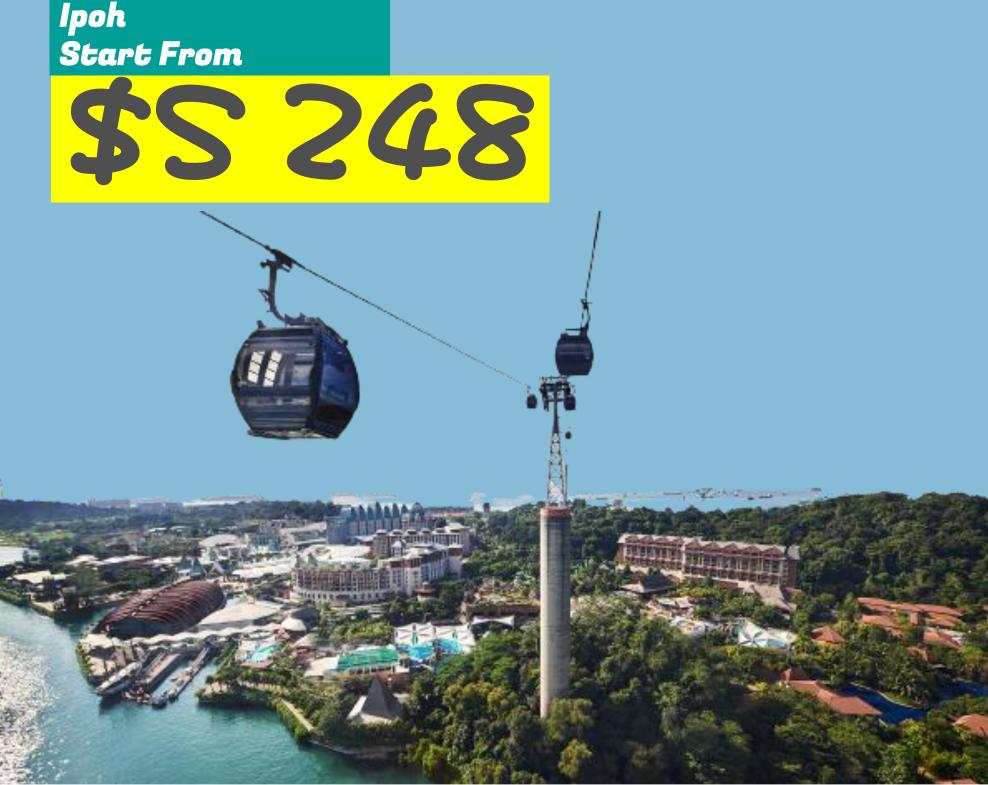

The Singapore Cable Car is a gondola lift providing an aerial link from Mount Faber (Faber Peak Singapore) on the main island of Singapore to the resort island of Sentosa across the Keppel Harbour.

Opened on 15 February 1974, it was the second aerial ropeway system in the world to span a harbour, after Port Vell Aerial Tramway in Barcelona, which opened already in 1931. However, it is not the first aerial ropeway system to span the sea. For instance, Awashima Kaijō Ropeway in Japan, built in 1964, goes over a short strait to an island.

The system is a major tourist attraction, as it provides a panoramic view of the central business district.

<u>www.707-inc.com</u>