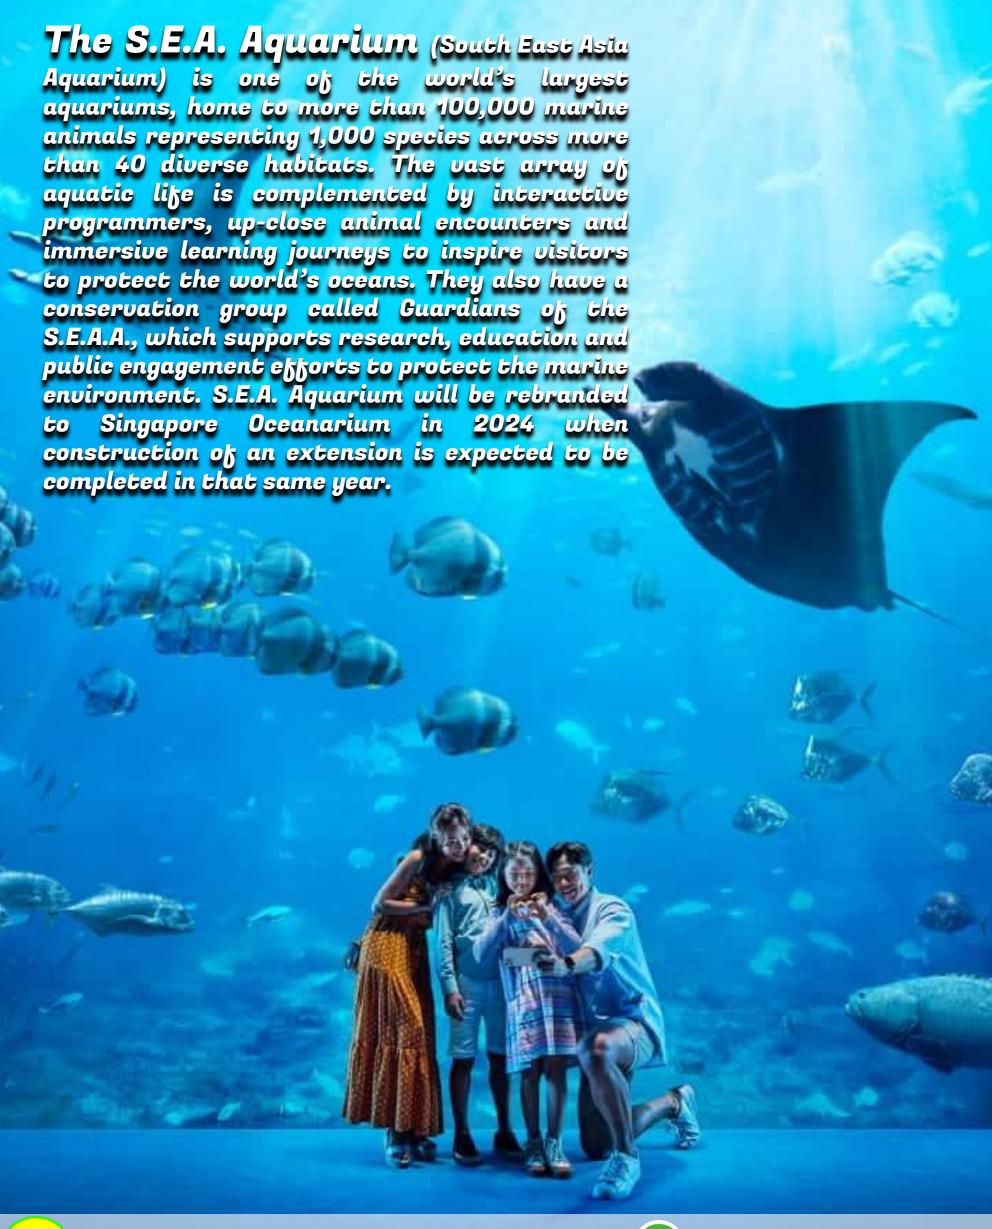

gum. Singapore is also known as "Instant Asia" because it offers visitors a quick glimpse of the Asian cultures that immigrants have brought from all parts of the continent.

Universal Studios Singapore is a theme park located within the Resorts World Sentosa integrated resort at Sentosa in Singapore. It features 28 rides, shows, and attractions in seven themed zones. It is one of the five Universal Studios theme parks around the world.

Be transported by advenaline-pumping rides, interactive shows and a wide variety of exciting attractions based on the blockbuster movies and television series you know and love so well.



Min 26 pax 行程仅供参考,最终行程可能会根据实际情况进行微调。须符合条规 The itinerary is for reference only, the final itinerary may be fine-tuned according to the actual situation. Terms Apply\*











The Singapore Cable Car is a gondola lift providing an aerial link from Mount Faber (Faber Peak Singapore) on the main island of Singapore to the resort island of Sentosa across the Keppel Harbour.

Opened on 15 February 1974, it was the second aerial ropeway system in the world to span a harbour, after Port Vell Aerial Tramway in Barcelona, which opened already in 1931. However, it is not the first aerial ropeway system to span the sea. For instance, Awashima Kaijō Ropeway in Japan, built in 1964, goes over a short strait to an island.

The system is a major tourist attraction, as it provides a panoramic view of the central business district.





<u>www.707-inc.com</u>