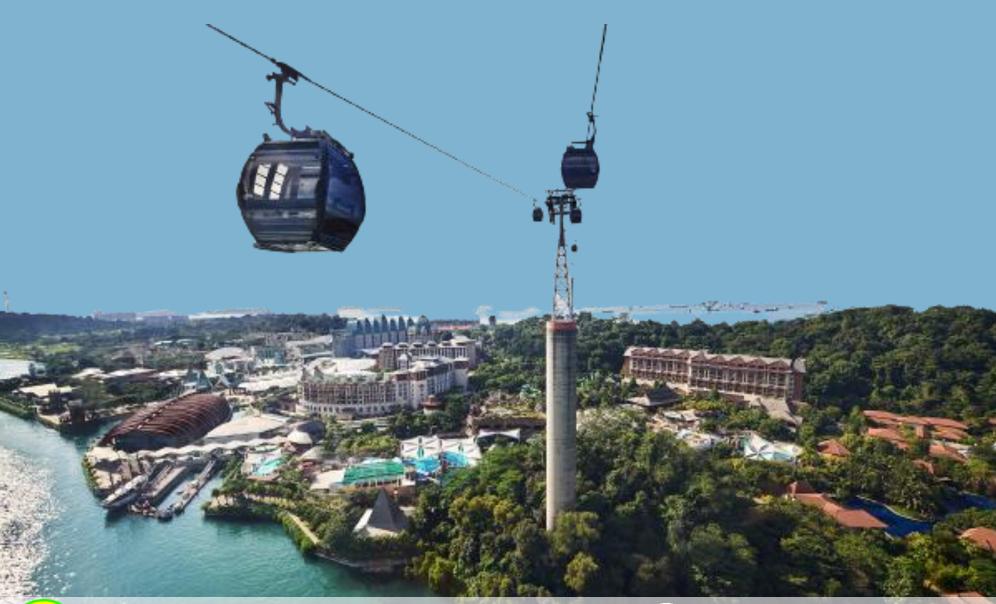

The Singapore Cable Car is a gondola lift providing an aerial link from Mount Faber (Faber Peak Singapore) on the main island of Singapore to the resort island of Sentosa across the Keppel Harbour.

Opened on 15 February 1974, it was the second aerial ropeway system in the world to span a harbour, after Port Vell Aerial Tramway in Barcelona, which opened already in 1931. However, it is not the first aerial ropeway system to span the sea. For instance, Awashima Kaijō Ropeway in Japan, built in 1964, goes over a short strait to an island.

The system is a major tourist attraction, as it provides a panoramic view of the central business district.

<u>www.707-inc.com</u>