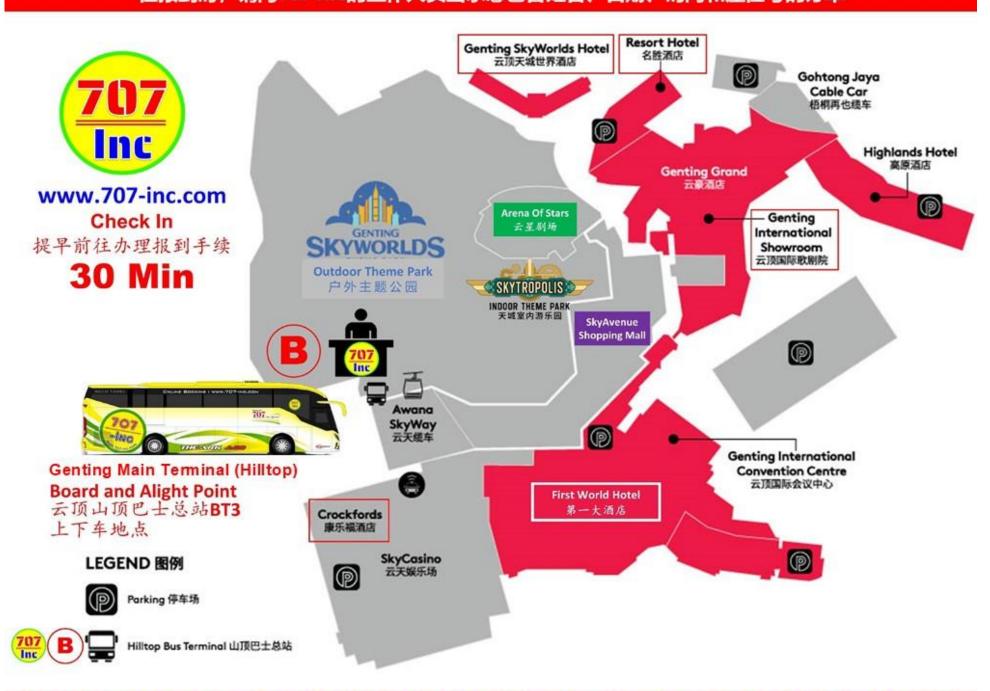

#### Genting 云 顶 707-Inc

**Board And Alight Same Location.** 

Check In At Genting Main Terminal (Hilltop) 707-Inc Counter No. 1 (One) For Bus Number.

Present Your Voucher With Name, Date, Time, and Seat Number To Ground Crew Before Boarding.

在同一地点上车和下车。

请在云顶山顶巴士总站 707-Inc柜台一号报到及询问巴士号码。 在报到时,请向707-Inc的工作人员出示您包含姓名、日期、时间和座位号的订单

Genting Main Terminal (Hilltop) BT3 / Sky Avenue / Crockfords / First World
Are The Same Location 都在同一位置
Whatsapp Messages Only SG +65 8737 7707. Travel Info: www.707-inc.com/info

Genting Main Terminal (Hilltop)
Bus Check In / Concert & Events
Redemption Counter

707-Inc No. 1 (One)

云顶山顶巴士总站 巴士车票/演唱会和特别活动 门票报到与兑换柜台 707-Inc柜台一号