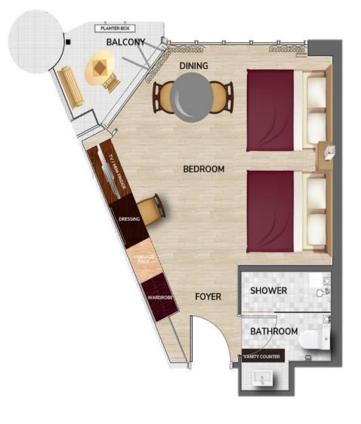

#### Resort World Awana Superior Deluxe Room

#### With Dining Table Ideal For Two Adults Only