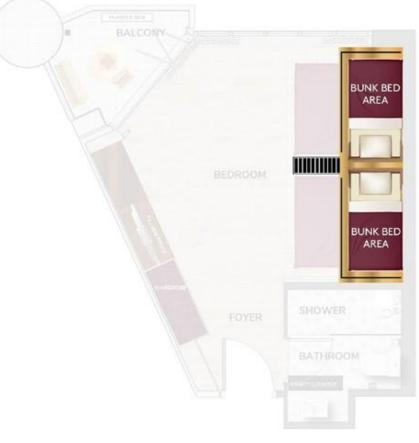

#### Resort World Awana Superior Deluxe Sixer Room

With 02 Queen Beds And 02 Super Single Bunk Beds, Ideal Up To Six Pax.

#### **Facilities & Amenities**

- Tv With Satellite Tv Programmes (Astro)
- In-house Movies Channel
- Complimentary High Speed WIFI access
- > In-house Telephone
- > Safe Box
- Mini Fridge
- Tea & Coffee Making Facilities

- Electric Water Kettle
- Air-Conditioned
- Standing Shower
- Hair Dryer
- Slippers
- Bath Amenities

Picture For Illustration Only 图片仅供参考 RWG Website