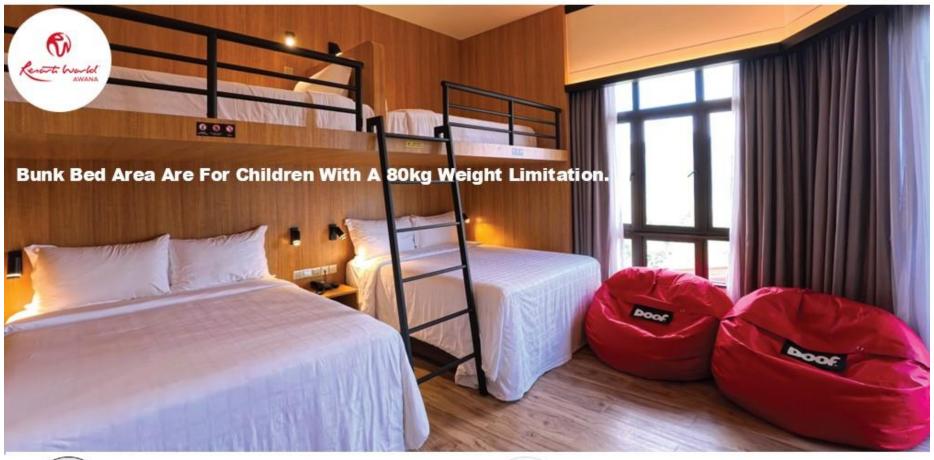

#### Resort World Awana Superior Deluxe Sixer Room

With 02 Queen Beds And 02 Super Single Bunk Beds, Ideal Up To Six Pax.

#### **Facilities & Amenities**

- Tv With Satellite Tv Programmes (Astro)
- In-house Movies Channel
- Complimentary High Speed WIFI access
- > In-house Telephone
- > Safe Box
- Mini Fridge
- Tea & Coffee Making Facilities

- Electric Water Kettle
- Air-Conditioned
- Standing Shower
- Hair Dryer
- Slippers
- Bath Amenities

Picture For Illustration Only 图片仅供参考 RWG Website