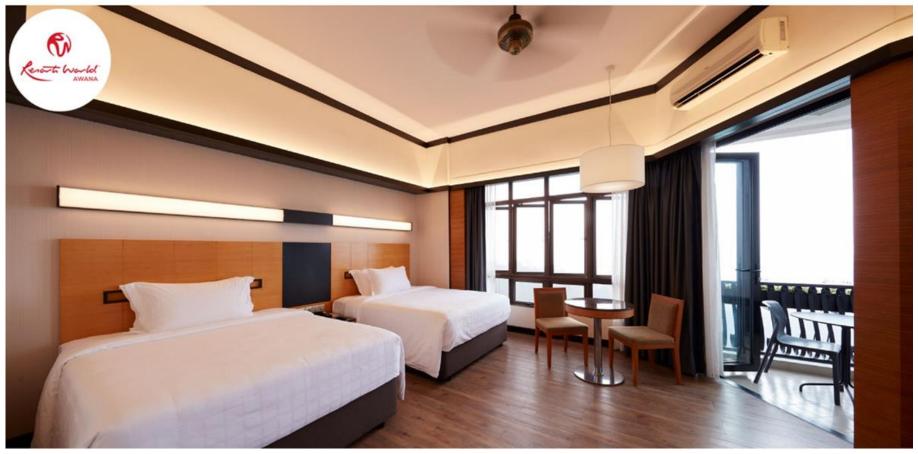

#### Resort World Awana Superior Deluxe Room

#### With Dining Table Ideal For Two Adults Only

#### **Facilities & Amenities**

- > Tv With Satellite Tv Programmes (Astro)
- > In-house Movies Channel
- Complimentary High Speed WIFI Access
- > In-house Telephone
- Hair Dryer
- Tea & Coffee Making Facilities
- Electric Water Kettle
- > Safe Box
- Standing Shower
- Dining Table
- Mini Fridge
- Air-conditioned